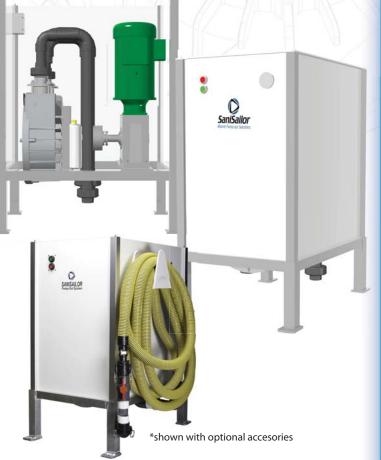

## X400 Central Vacuum SaniSailor Pumpout System

## The SaniSailor Masterline X400

The SaniSailor Masterline X400 Central Vacuum Systems are designed for high vacuum, high discharge pumpout requirements. This system is for installation requiring a discharge capable of up to 350 feet vertical or up to thousands of feet horizontally. The SaniSailor Masterline X400 is more than just a lift station and with the high vacuum capability it eliminates the need for a separate lift station.

The SaniSailor Masterline X400 Central Vacuum System is used as a dockside pump station. It is designed for rugged use where higher usage and capacity are required. The SaniSailor Masterline X400 develops a high vacuum which enables it to pump out boats located hundreds of feet from the pumpout station.