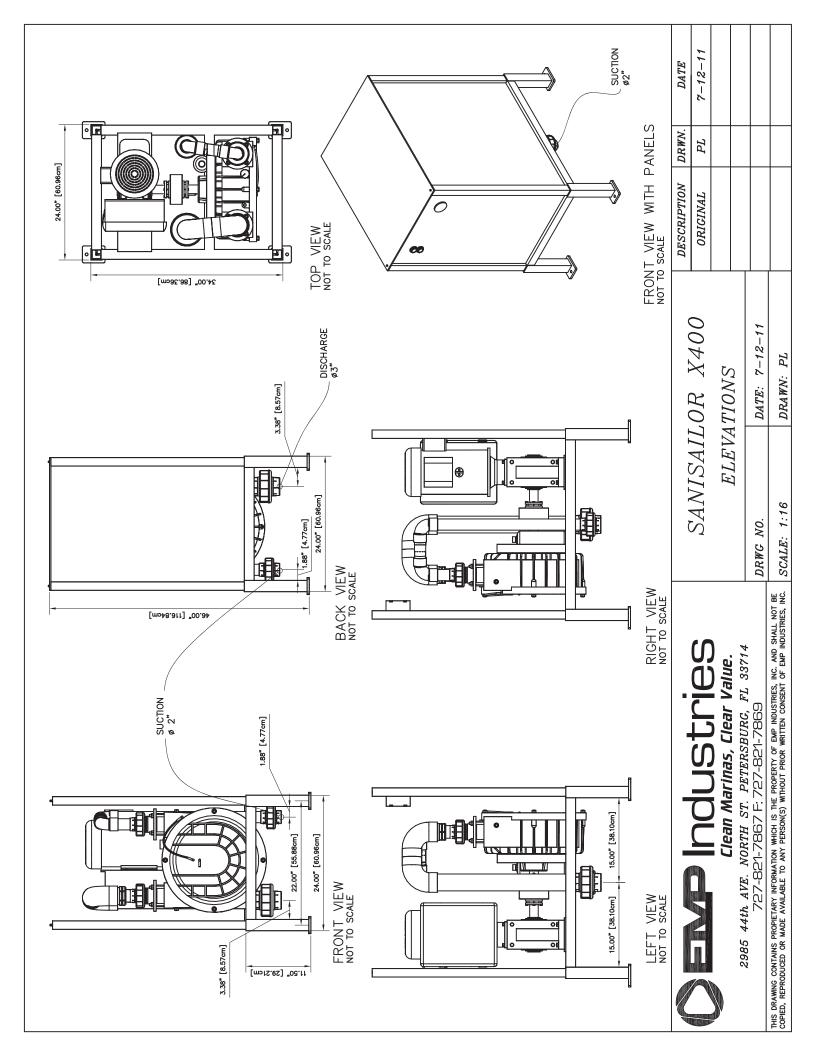

## **X400 Specifications**

Capacity:40 - 50 GPMVacuum:29 inch HgDischarge Head:90 PSISuction Lift:29 Feet VerticalPower Required:5 HPDimensions:34"L x 24"W x 46"HWeight:425 Lbs

**Patented Technology Inside Every Pump** 